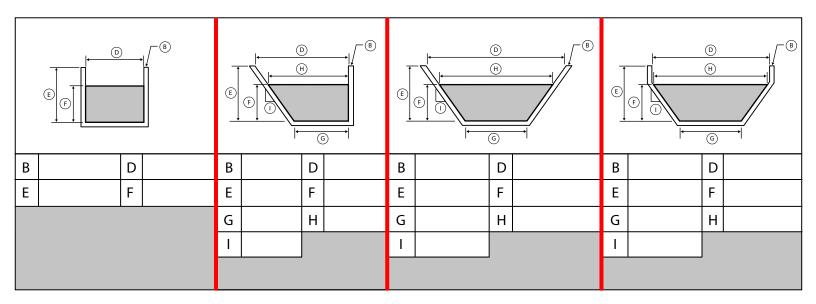

| DIMENSIONS |  |   |  |  |
|------------|--|---|--|--|
| Α          |  | В |  |  |
| С          |  | D |  |  |
| E          |  | F |  |  |

## LEGEND:

"A" - diameter of round basin

"B" - wall thickness

"C" - length of rectangular basin

"D" - width of rectangular basin

"E" - overall depth of basin

"F" - depth at waterline

"G" - width at bottom of basin

"H" - width at waterline

"I" - slope of wall (1:1, 1:2, etc.)