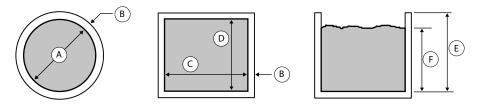

| DIMENSIONS |  |   |  |  |
|------------|--|---|--|--|
| Α          |  | В |  |  |
| С          |  | D |  |  |
| E          |  | F |  |  |

## LEGEND:

"A" - diameter of round basin

"B" - wall thickness

"C" - length of rectangular basin

"D" - width of rectangular basin

"E" - overall depth of basin

"F" - depth at waterline

"G" - width at bottom of basin

"H" - width at waterline

"I" - slope of wall (1:1, 1:2, etc.)